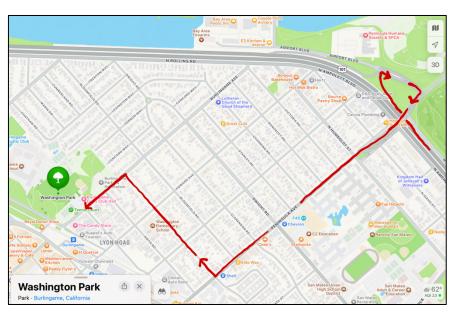

## **From US-101 N:**

Take Exit 417B for Peninsula Ave. Make sharp right onto Airport Blvd. Turn right onto Peninsula Ave. Turn right onto Arundel Rd. Turn left onto Burlingame Ave. Make a right to the parking lot at the intersection of Burlingame Ave and Myrtle Rd.