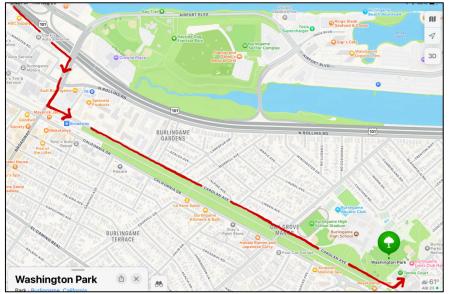

## **From US-101 S**:

Take Exit 419B for Broadway. Use the 2<sup>nd</sup> from the left lane to turn right onto Broadway. Turn left onto Carolan Ave. Turn left onto Burlingame Ave. You will see the tennis court on your left. Make a left into the parking lot at the intersection of Burlingame Ave and Myrtle Rd.