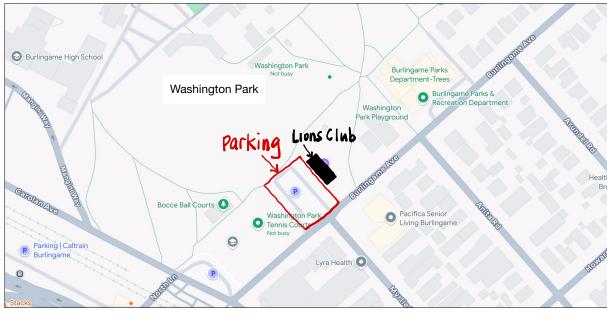

## Directions to Washington Park, Burlingame, CA (850 Burlingame Ave, Burlingame, CA 94010)



## **From US-101 S**:

Take Exit 419B for Broadway. Use the 2<sup>nd</sup> from the left lane to turn right onto Broadway. Turn left onto Carolan Ave. Turn left onto Burlingame Ave. You will see the tennis court on your left. Make a left into the parking lot at the intersection of Burlingame Ave and Myrtle Rd.



## **From US-101 N:**

Take Exit 417B for Peninsula Ave. Make sharp right onto Airport Blvd. Turn right onto Peninsula Ave. Turn right onto Arundel Rd. Turn left onto Burlingame Ave. Make a right to the parking lot at the intersection of Burlingame Ave and Myrtle Rd.



## Parking Lot & Lions Club Location

After parking, meet at Lions Club